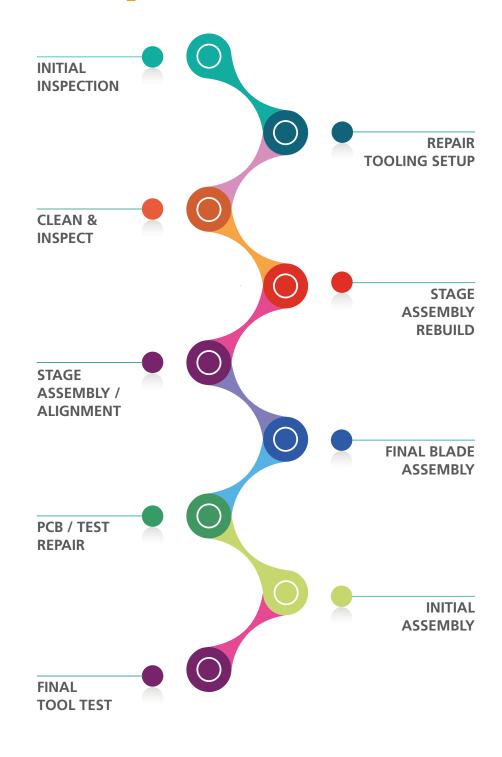

EOTechnical Solutions has developed a method for rebuilding the REMA to OEM specifications at a very competitive price.

EOTechnical Solutions' rebuilds provide long-lasting reliable and smooth operations. We eliminate contamination and maintain reticle masking performance by replacing and/or rebuilding all critical components and all components are aligned and cleaned.

Tool testing consists of >10,000 open / close movements, traced slip detection overshoot (<1V overshoot) and error-free operation on scanner. (>500w dummy exposures)

## Stage Rebuild

Motor & Gearbox: Replace/Rebuild Motor Friction Drive Rebuild Bearing Replacement & Alignment Final Assembly